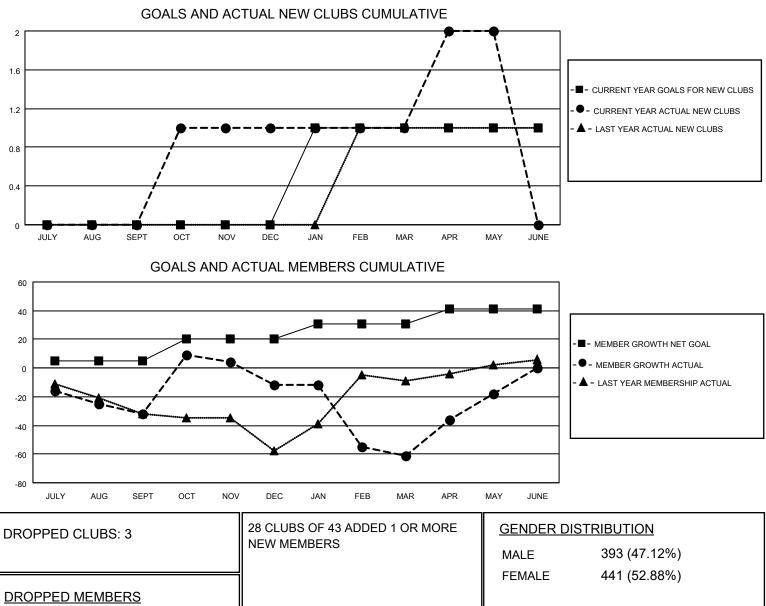

## LOCATION TURKEY

District 118 E

Results as of: 5/31/2021

| Clubs                 |               |           |               | Members               |                       |                         |                                                    |
|-----------------------|---------------|-----------|---------------|-----------------------|-----------------------|-------------------------|----------------------------------------------------|
| RESULTS FOR 2020-2021 |               |           |               | RESULTS FOR 2020-2021 |                       |                         |                                                    |
| QUARTER               | NEW CLUB GOAL | NEW CLUBS | DROPPED CLUBS | QUARTER MEME          | ER GROWTH NET<br>GOAL | MEMBER GROWTH<br>ACTUAL | DROPPED<br>MEMBERS ACTUAL<br>(including transfers) |
| JULY/AUG/SEPT         | 0             | 0         | 0             | JULY/AUG/SEPT         | 5                     | 6                       | 37                                                 |
| OCT/NOV/DEC           | 0             | 1         | 0             | OCT/NOV/DEC           | 15                    | 60                      | 39                                                 |
| JAN/FEB/MAR           | 1             | 0         | 3             | JAN/FEB/MAR           | 11                    | 43                      | 68                                                 |
| APR/MAY/JUNE          | 0             | 1         | 0             | APR/MAY/JUNE          | 10                    | 50                      | 7                                                  |